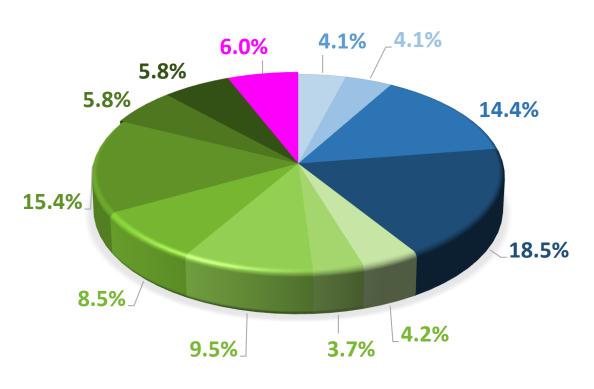

#### ■ Lamb survival dir (4.1%)

- 50d weight dir (14.4%)
- Lamb survival mat (4.2%)
- 50d weight mat (9.5%)
- # Born later (15.4)
- TWW later (5.8%)

#### ■ Birth weight dir (4.1%)

- Gain 50-100d (18.5%)
- Birth weight mat (3.7%)
- # Born 1st lambing (8.5%)
- TWW 1st (5.8%)
- Lambing interval (6%)